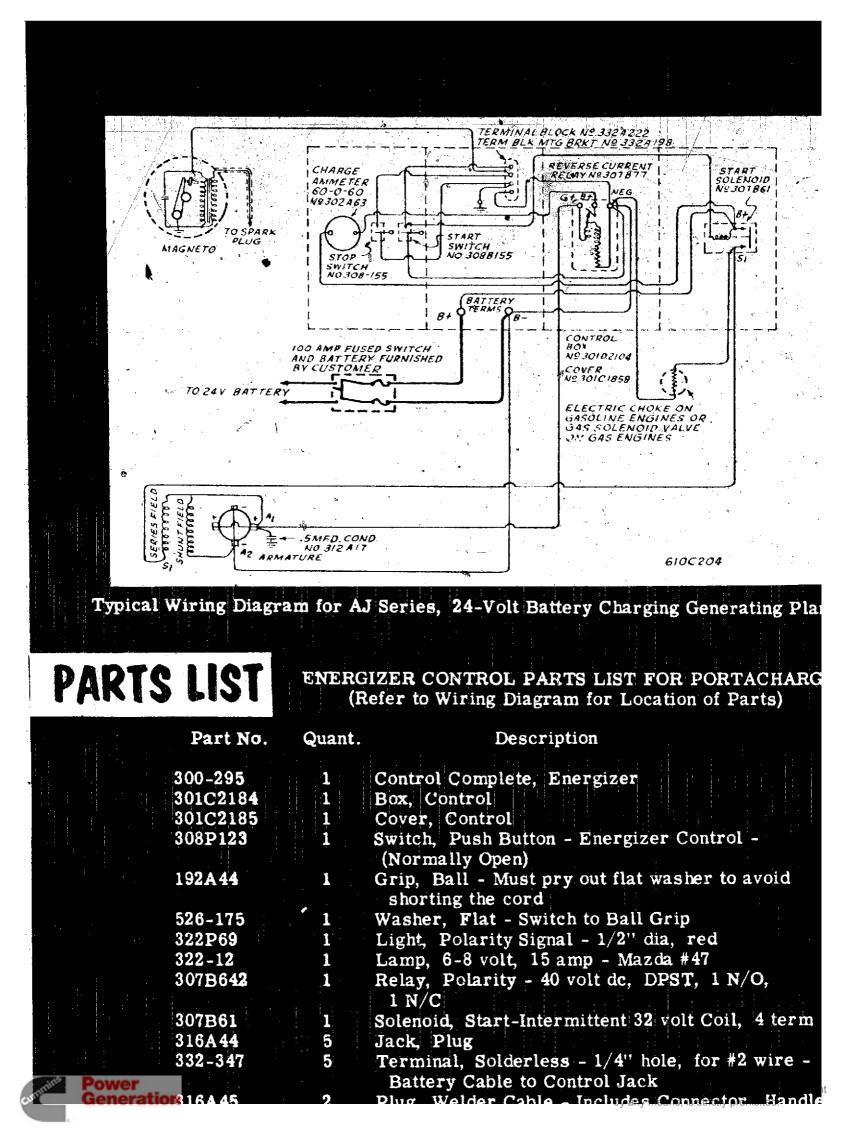

## ILLUSTRATION

1 A5 \*\*\*\*\*\*\*\*\*\*\* ENERGIZER CONTROL PARTS LIST FOR PORTACHARGE

## ENERGIZER CONTROL PARTS LIST FOR PORTACHARGE (Refer to Wiring Diagram for Location of Parts) (Cont.)

| Part No.        | Quant.     | Description                                                                             |
|-----------------|------------|-----------------------------------------------------------------------------------------|
|                 |            |                                                                                         |
| 416A133         | 3          | Jumper, Batiery Cable $-7-1/2$ " with 2 Batt.Term.                                      |
| 332B761         | 1          | Insulator, Plug Terminal - Black - Includes<br>98B1610 Voltage Marking                  |
| 301A2227        | 6          | Spacer - Insulator to Control Box                                                       |
| 332B759         | 1          | Insulator, Transite - Jack Mounting                                                     |
| 508-1           | 5          | Grommet - For 3/4" Hole - Battery Cable to<br>Control Box                               |
| 526A120         | 5          | Washer, Flat - Jack Mounting                                                            |
| 868-11          | 5          | Nut, Hex Jam - 3/4-16 - Jack Mounting                                                   |
| 416P491         | 1          | Clip, Battery - With 2 RED Insulator 416-499                                            |
| 416P492         | 1          | Clip, Battery - With 2 BLACK Insulator 416-500                                          |
| 416-499         | 2          | Insulator, Red                                                                          |
| 416-500         | 2          | Insulator, Black                                                                        |
| <b>416A4</b> 94 | 2          | Cable, Battery to Plant - 3 ft of #2 Wire with 332-101 and 332-347 terminals assembled. |
| 4104507         |            |                                                                                         |
| 416A507         | 1          | Battery Lead Assembly                                                                   |
| 416A508         | 1          | Battery Lead Assembly                                                                   |
| 416A509         | 1          | Battery Lead Assembly                                                                   |
| 416A510         | 1          | Battery Lead Assembly                                                                   |
| 416A511         | 1          | Battery Lead Assembly                                                                   |
| Describe F      | t. as Req. | Wire #3, State Lengths you need.<br>One 28-1/2 ft. piece for positive booster           |
|                 |            | cable.                                                                                  |
|                 |            | One $29-1/2$ ft. piece for negative booster                                             |
|                 |            | cable.                                                                                  |
|                 |            | Two $1-1/2$ ft. pieces for front cables to plugs.                                       |
| Decerthe        | As Bog     | Cord, 2-Wire - #18 - 29 ft. piece of Onan Bulk                                          |
| Describe        | As neq.    | <b>364H128</b>                                                                          |
| 532-85          | 1          | Marker, NEG - Battery Cable                                                             |
| 532-260         | 1          | Marker, 6 + - Battery Cable                                                             |
| 532-261         | 1          | Marker, 12+ - Battery Cable                                                             |
| 532-262         | 1          | Marker, 18+ - Battery Cable                                                             |
| 532-263         | 1          | Marker, 24+ - Battery Cable                                                             |
| 813-98          | 8          | Screw, Rd Hd Machine - #10-32 x 3/8" - Cover<br>to Box                                  |
| 813-108         | 6          | Screw, Rd Hd Machine - #10-32 x 1-1/2" - Jack                                           |
| 870-53          | 6          | Nut, Hex - #10-32 - Jack Insulator Mounting                                             |
| 526-49          | 6          | Washer, Flat - #10 - Jack Insulator Mounting                                            |
| <b>-</b> -      |            |                                                                                         |

NOTE: For generating plant parts refer to plants' Parts Catalog. Wire and attaching hardware is usually available locally.