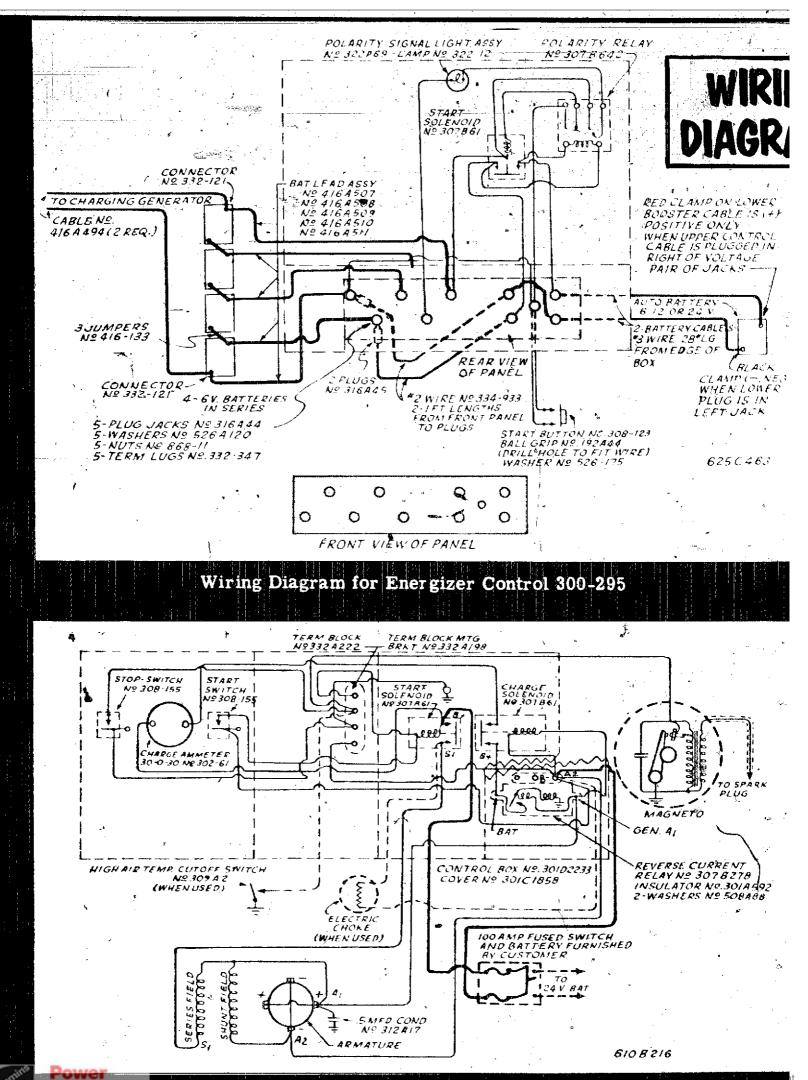

## WIRING DIAGRAM SECTION

- 1 A5 \*\*\*\*\*\*\*\*\*\* AJ SERIES, 24 VOLT (610C204)
- 1 A3 \*\*\*\*\*\*\*\*\* AK SERIES, 24 VOLT (610B216)
- 1 A3 \*\*\*\*\*\*\*\*\*\*\*\*\* ENERGIZER CONTROL 300-295 (625C463)

"Cappending Diagram for AK Series 24 Volt Pattony Changing Congrating Plan