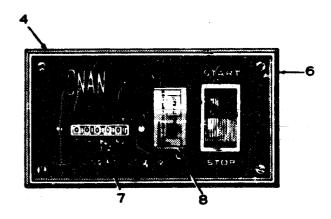

\* These parts no longer available - order both 201-1988 and 220-1859 for replacement.

**REMOTE CONTROL GROUP - OPTIONAL EQUIPMENT** 

5

| REF. NO. | PART NO. | QTY. USED | PART DESCRIPTION                                             |
|----------|----------|-----------|--------------------------------------------------------------|
| 1        | 300-0985 | 1         | Control Assembly, Remote                                     |
| 2        | 301-3566 | 1         | (Includes Parts Marked +)<br>+Panel, Control                 |
| -        |          | I.        | •                                                            |
| 3        | 308-0341 | 1         | *+Switch, Rocker                                             |
| 4        | 300-0986 | 1         | Control Assembly, Deluxe Remote<br>(Includes Parts Marked *) |
| 5        | 359-0008 | 1         | *Diode, Zener                                                |
| 6        | 301-3606 | 1         | *Panel, Control                                              |
| 7        | 302-0885 | 1         | *Meter, Running Time                                         |
| 8        | 302-0888 | 1         | *Meter, Battery Voltage                                      |
|          |          |           |                                                              |

+ - Included in 300-0985 Control Assembly.
\* - Included in 300-0986 Control Assembly.

١

| REF. N | O. PART NO. | QTY. USED | PART DESCRIPTION                                |
|--------|-------------|-----------|-------------------------------------------------|
| 3      | 300-1073    | 1         | Control Assembly (Includes<br>Parts Marked *)   |
| 4      | 356-0058    | 1         | *Capacitor (100 Mfd., 25 VDC)                   |
| 5      | 357-0004    | 4         | *Rectifier, Silicon                             |
| 6      | 307-1309    | 1         | *Relay, Start Disconnect<br>(Includes Dust Pad) |
| 7      | 307-1308    | 1         | *Relay, Engine Stop (Include:<br>Dust Pad)      |
| 8      | 350-0524    | 1         | *Resistor (100-Ohm, 1/2 Watt                    |
| 9      | 350-0526    | 1         | *Resistor (150-Ohm, 1/2 Watt                    |
| 10     | 308-0320    | 1         | *Switch                                         |
| 11     | 332-1511    | 15        | *Tab, Stake                                     |
| 20     | 356-0046    | 1         | *Capacitor (5 Mfd., 25 Volt)                    |
| 21     | 355-0025    | · 1       | *Capacitor (.1 Mfd., 100 Volt                   |
| 22     | 364-0017    | 1         | *Rectifier, Gate Control                        |
|        |             |           | (8 Amp., 30 Volt) '                             |
| 23     | 321-0181    | 1         | *Fuse, 5 Amp                                    |
| 24     | 321-0163    | 2         | *Clip, Fuse Holder                              |
| 25     | 361-0006    | 1<br>1    | *Transistor, Unijunction                        |
| 26     | 350-0370    |           | *Resistor (200-Ohm, 1/2 Watt)                   |
| 27     | 350-0568    | 1         | *Resistor (470 K Ohm, 1/2 Wat                   |
| 28     | 350-0421    | 1         | *Resistor (27 K Ohm, 1/2 Watt                   |
| 29     | 350-0416    | 1         | *Resistor (16 K Ohm, 1/2 Watt                   |
| 30     | 350-0325    | 1         | *Resistor (2.7 Ohm 1/2 Watt)                    |