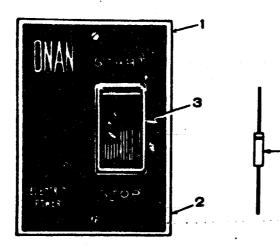

\* These parts no longer available - order both 201-1988 and 220-1859 for replacement.

**REMOTE CONTROL GROUP - OPTIONAL EQUIPMENT** 

5

| REF. NO. | PART NO. | QTY. USED | PART DESCRIPTION                                             |
|----------|----------|-----------|--------------------------------------------------------------|
| 1        | 300-0985 | 1         | Control Assembly, Remote                                     |
| 2        | 301-3566 | 1         | (Includes Parts Marked +)<br>+Panel, Control                 |
| -        |          | I.        | •                                                            |
| 3        | 308-0341 | 1         | *+Switch, Rocker                                             |
| 4        | 300-0986 | 1         | Control Assembly, Deluxe Remote<br>(Includes Parts Marked *) |
| 5        | 359-0008 | 1         | *Diode, Zener                                                |
| 6        | 301-3606 | 1         | *Panel, Control                                              |
| 7        | 302-0885 | 1         | *Meter, Running Time                                         |
| 8        | 302-0888 | 1         | *Meter, Battery Voltage                                      |
|          |          |           |                                                              |