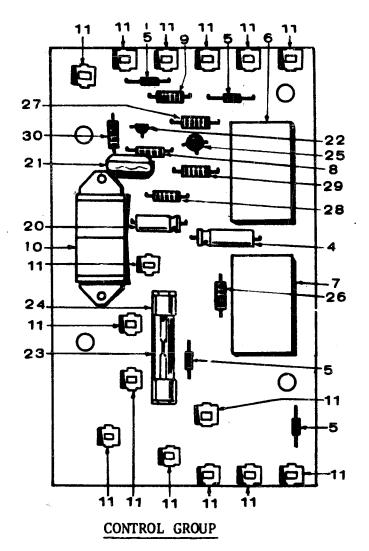

+ - Included in 300-0985 Control Assembly.
\* - Included in 300-0986 Control Assembly.

١

| REF. N | O. PART NO. | QTY. USED | PART DESCRIPTION                                |
|--------|-------------|-----------|-------------------------------------------------|
| 3      | 300-1073    | 1         | Control Assembly (Includes<br>Parts Marked *)   |
| 4      | 356-0058    | 1         | *Capacitor (100 Mfd., 25 VDC)                   |
| 5      | 357-0004    | 4         | *Rectifier, Silicon                             |
| 6      | 307-1309    | 1         | *Relay, Start Disconnect<br>(Includes Dust Pad) |
| 7      | 307-1308    | 1         | *Relay, Engine Stop (Include:<br>Dust Pad)      |
| 8      | 350-0524    | 1         | *Resistor (100-Ohm, 1/2 Watt                    |
| 9      | 350-0526    | 1         | *Resistor (150-Ohm, 1/2 Watt                    |
| 10     | 308-0320    | 1         | *Switch                                         |
| 11     | 332-1511    | 15        | *Tab, Stake                                     |
| 20     | 356-0046    | 1         | *Capacitor (5 Mfd., 25 Volt)                    |
| 21     | 355-0025    | · 1       | *Capacitor (.1 Mfd., 100 Volt                   |
| 22     | 364-0017    | 1         | *Rectifier, Gate Control                        |
|        |             |           | (8 Amp., 30 Volt) '                             |
| 23     | 321-0181    | 1         | *Fuse, 5 Amp                                    |
| 24     | 321-0163    | 2         | *Clip, Fuse Holder                              |
| 25     | 361-0006    | 1<br>1    | *Transistor, Unijunction                        |
| 26     | 350-0370    |           | *Resistor (200-Ohm, 1/2 Watt)                   |
| 27     | 350-0568    | 1         | *Resistor (470 K Ohm, 1/2 Wat                   |
| 28     | 350-0421    | 1         | *Resistor (27 K Ohm, 1/2 Watt                   |
| 29     | 350-0416    | 1         | *Resistor (16 K Ohm, 1/2 Watt                   |
| 30     | 350-0325    | 1         | *Resistor (2.7 Ohm 1/2 Watt)                    |

\* Parts Included in the 300-1073 Control Assembly

http://stores.ebay.com/UserFriendlyCDs